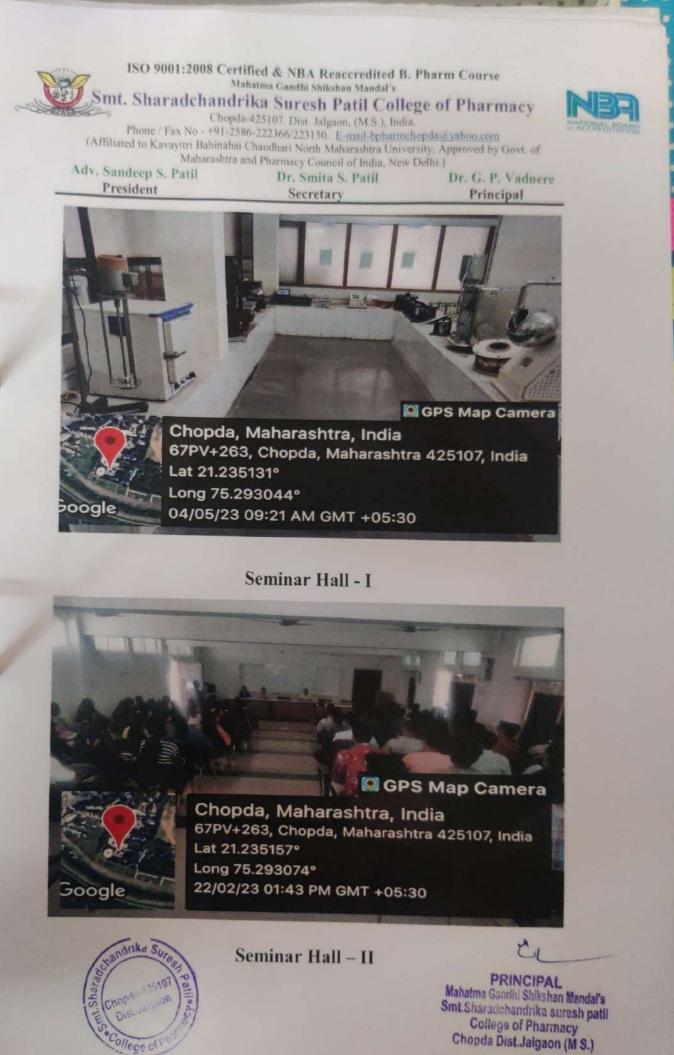

#### OTHER

| UG      |                                                                                                                  |              |                       |
|---------|------------------------------------------------------------------------------------------------------------------|--------------|-----------------------|
| Sr. No. | Name                                                                                                             | Area in Sq.M | Building No.          |
| 1.      | Library                                                                                                          | 166.23       | 01                    |
| 2.      | Computer Center                                                                                                  | 75           | 01                    |
| 3.      | Seminar Hall                                                                                                     | 132.00       | 02                    |
| 4.      | Museum                                                                                                           | 24.08        | 01                    |
| 5.      | Other                                                                                                            | 21.11        | 01                    |
| 6.      | Animal House                                                                                                     | 80.52        | 02                    |
|         | and the second | 498.94       | and the second second |