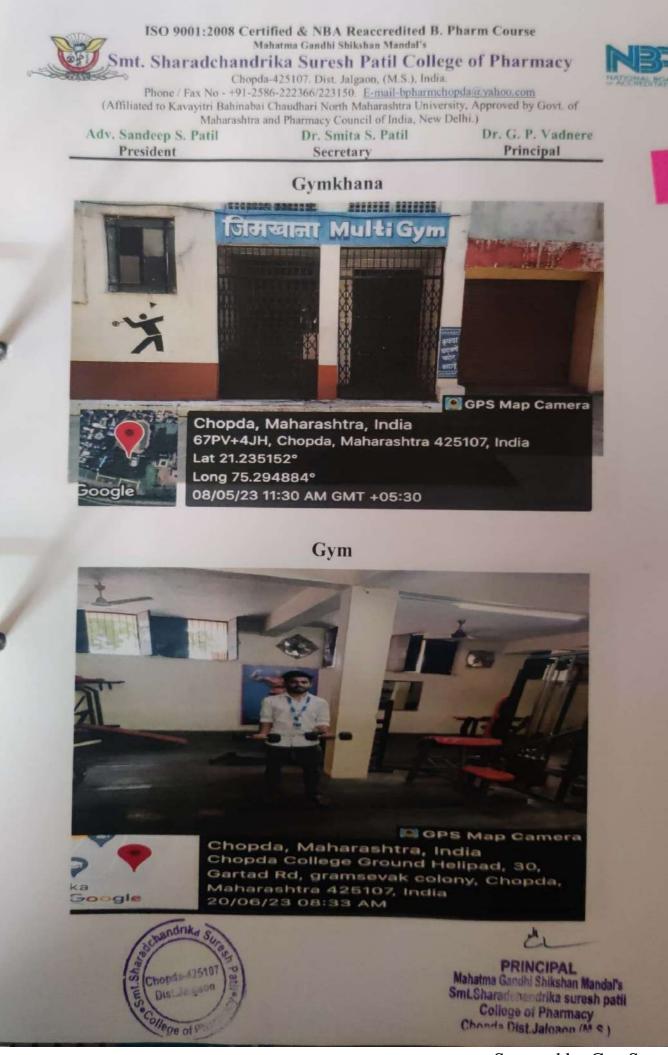

# **Gym Facility**

| Sr.<br>No | Name of sport facility                                                                              | Area/size         | Qty              | Year Of<br>establishment | Usage<br>description                    | User<br>rate      |
|-----------|-----------------------------------------------------------------------------------------------------|-------------------|------------------|--------------------------|-----------------------------------------|-------------------|
| 1         | Gymnasium equipment-<br>a) Multipurpose<br>gym machine<br>b) Cross -bar<br>c) Treadmill<br>d) Cycle | 30Mx25m<br>-<br>- | 1<br>1<br>1<br>1 | 2009                     | Regular<br>used by<br>hostel<br>student | Exercis<br>e -150 |