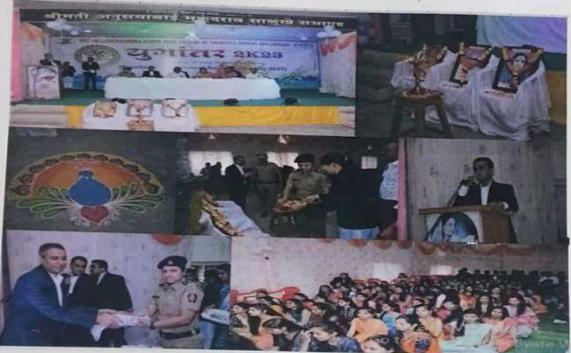

# Extra Co-curricular Activities 2023-2024

| Sr. No. | Date          | Name of Events                                                                                                                                                                                                                                                                                                                                                                                                                                                                                                                                                                                                                                                                                                                                                                                                                                                                                                                                                                                                                                                                                                                                                                                                                                                                                                                                                                                                                                                                                                                                                                                                                                                                                                                                                                                                                                                                    |
|---------|---------------|-----------------------------------------------------------------------------------------------------------------------------------------------------------------------------------------------------------------------------------------------------------------------------------------------------------------------------------------------------------------------------------------------------------------------------------------------------------------------------------------------------------------------------------------------------------------------------------------------------------------------------------------------------------------------------------------------------------------------------------------------------------------------------------------------------------------------------------------------------------------------------------------------------------------------------------------------------------------------------------------------------------------------------------------------------------------------------------------------------------------------------------------------------------------------------------------------------------------------------------------------------------------------------------------------------------------------------------------------------------------------------------------------------------------------------------------------------------------------------------------------------------------------------------------------------------------------------------------------------------------------------------------------------------------------------------------------------------------------------------------------------------------------------------------------------------------------------------------------------------------------------------|
| 1       | 21/06/2023    | International Yoga Day                                                                                                                                                                                                                                                                                                                                                                                                                                                                                                                                                                                                                                                                                                                                                                                                                                                                                                                                                                                                                                                                                                                                                                                                                                                                                                                                                                                                                                                                                                                                                                                                                                                                                                                                                                                                                                                            |
| 2       | 30/09/2023    | Fresher's Welcome Ceremony "Parichay"                                                                                                                                                                                                                                                                                                                                                                                                                                                                                                                                                                                                                                                                                                                                                                                                                                                                                                                                                                                                                                                                                                                                                                                                                                                                                                                                                                                                                                                                                                                                                                                                                                                                                                                                                                                                                                             |
| 5       | 05/12/2023    | Blood Donation Camp                                                                                                                                                                                                                                                                                                                                                                                                                                                                                                                                                                                                                                                                                                                                                                                                                                                                                                                                                                                                                                                                                                                                                                                                                                                                                                                                                                                                                                                                                                                                                                                                                                                                                                                                                                                                                                                               |
| 4       | 15-16/02/2024 | Sport Days-Carrom, Chess. Badminton, Cricket                                                                                                                                                                                                                                                                                                                                                                                                                                                                                                                                                                                                                                                                                                                                                                                                                                                                                                                                                                                                                                                                                                                                                                                                                                                                                                                                                                                                                                                                                                                                                                                                                                                                                                                                                                                                                                      |
| 2       | 17/02/2024    | Annual Gathering "Kalatarang"                                                                                                                                                                                                                                                                                                                                                                                                                                                                                                                                                                                                                                                                                                                                                                                                                                                                                                                                                                                                                                                                                                                                                                                                                                                                                                                                                                                                                                                                                                                                                                                                                                                                                                                                                                                                                                                     |
| 6       | 24/04/2024    | Voter's Awareness Programme                                                                                                                                                                                                                                                                                                                                                                                                                                                                                                                                                                                                                                                                                                                                                                                                                                                                                                                                                                                                                                                                                                                                                                                                                                                                                                                                                                                                                                                                                                                                                                                                                                                                                                                                                                                                                                                       |
|         |               | a second second a second |

# **Cultural Activities**

# Fresher's Party (Yugantar 2023k)

(Affiliated to Kavayitri Bahinabai Chaudhari North Maharashtra University, Approved by Govt. of Maharashtra and Pharmacy Council of India, New Delhi.)

Adv. Sandeep S. Patil Dr President

# Annual Gathering (2024)

West Zone Inter - University Men's table Tennis 2023

# **Blood Donation Camp 2023**

Voter's Awareness Programme 2024

Chopda-425107. Dist. Jalgaon, (M.S.), India.

Phone / Fax No - +91-2586-222366/223150. <u>E-mail-bpharmchopda@yahoo.com</u> (Affiliated to Kavayitri Bahinabai Chaudhari North Maharashtra University, Approved by Govt. of Maharashtra and Pharmacy Council of India, New Delhi.)