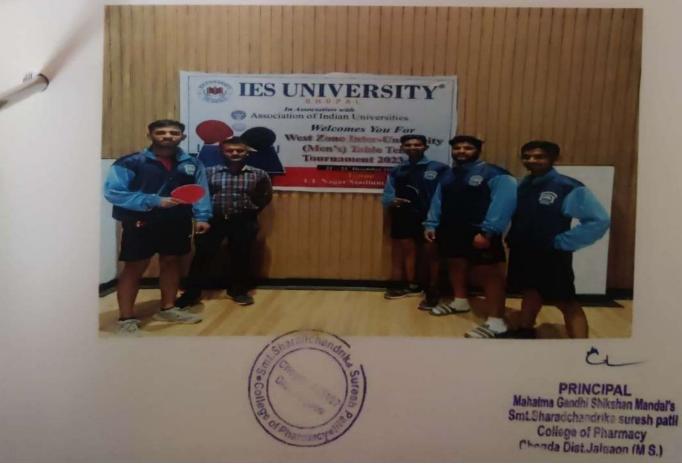

|
|         |               | a second second a second |

# **Cultural Activities**

# Fresher's Party (Yugantar 2023k)









(Affiliated to Kavayitri Bahinabai Chaudhari North Maharashtra University, Approved by Govt. of Maharashtra and Pharmacy Council of India, New Delhi.)

Adv. Sandeep S. Patil Dr President

Dr. Smita S. Patil Secretary Dr. G. P. Vadnere Principal

# Annual Gathering (2024)



West Zone Inter - University Men's table Tennis 2023





# **Blood Donation Camp 2023**



Voter's Awareness Programme 2024





Chopda-425107. Dist. Jalgaon, (M.S.), India.

Phone / Fax No - +91-2586-222366/223150. <u>E-mail-bpharmchopda@yahoo.com</u> (Affiliated to Kavayitri Bahinabai Chaudhari North Maharashtra University, Approved by Govt. of Maharashtra and Pharmacy Council of India, New Delhi.)

Adv. Sandeep S. Patil Dr. Smita S. Patil Dr. G.

President

Secretary



**Sports Facility Details** 

| Name of sport<br>Facility | Area / Size | Qty                                             | Year of<br>establishment                        | Usage description                                                                    | User Rate<br>Events -150<br>Participants<br>practice -500 |  |
|---------------------------|-------------|--------