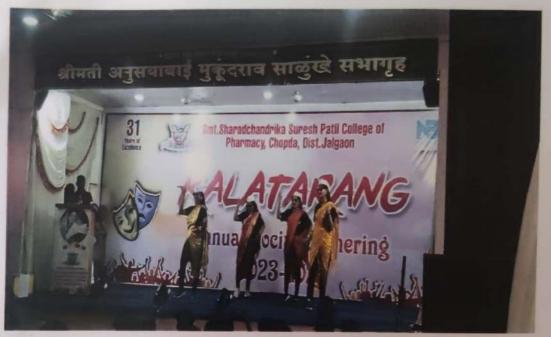

# **Cultural Activities**

# Annual Gathering (2024)

West Zone Inter - University Men's table Tennis 2023