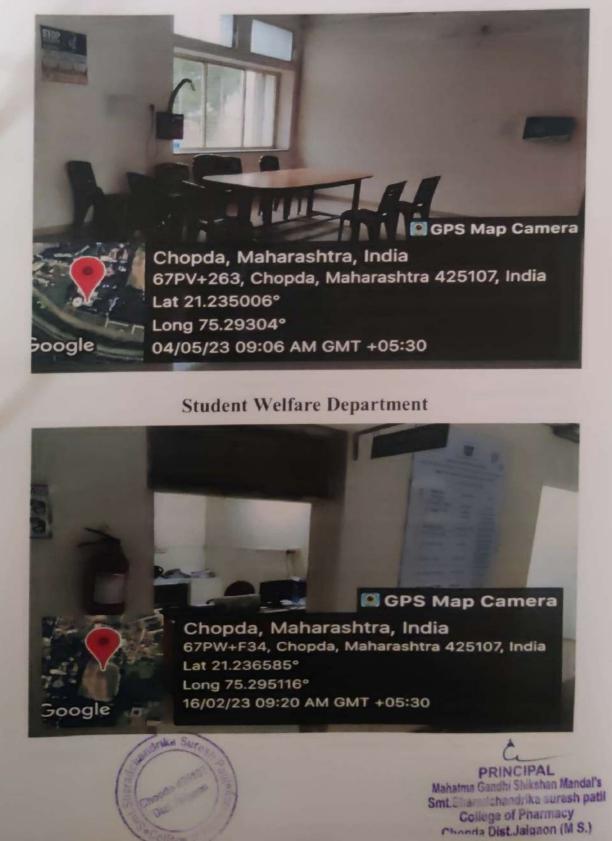

Adv. Sandeep S. Patil Dr. Smita S. Patil President Secretary Dr. G. P. Vadnere Principal

🖪 GPS Map Camera

Chopda, Maharashtra, India 67PW+F34, Chopda, Maharashtra 425107, India Lat 21.236585° Long 75.295116° 16/02/23 09:07 AM GMT +05:30