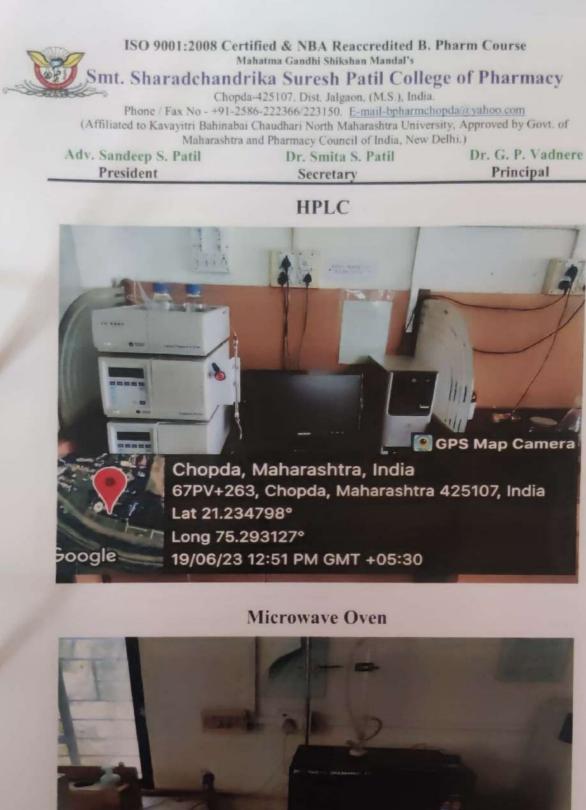

# **Girls Common Room**

UV - Spectrophotometer

**Gas Chromatography** 

Chopda, Maharashtra, India 67PV+263, Chopda, Maharashtra 425107, India Lat 21.235158° Long 75.293073° 19/06/23 01:11 PM GMT +05:30

boogle