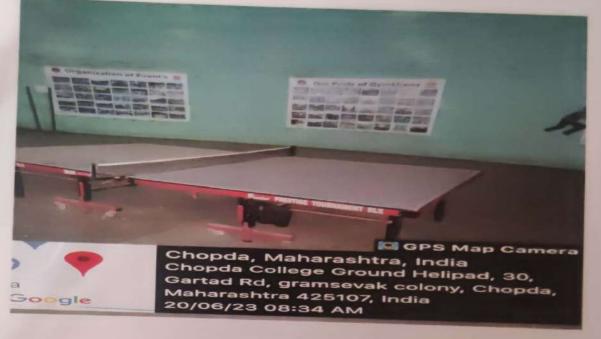

# **Table Tennis**

## **Sports -Indoor Games**

| Sr<br>No | Name of sport<br>facility | Area /size                | Qty | Year of establishment | Usage<br>description                                           | User rate                        |
|----------|---------------------------|---------------------------|-----|-----------------------|----------------------------------------------------------------|----------------------------------|
| 1        | Table tennis              | Indoor<br>halls<br>15mX4m | 1   | 2010                  | For practice<br>and inter<br>department<br>matches are<br>held | Events -20<br>Practices -<br>150 |
| 2        | Chess                     |                           | 5   | 2010                  |                                                                | Events -39<br>Practices -<br>150 |
| 3        | Carrom                    |                           | 7   | 2002                  |                                                                | Events-20<br>Practices -<br>230  |
| 4        | Boxing                    |                           | 1   | 2010                  |                                                                | Events -01<br>Practices -15      |