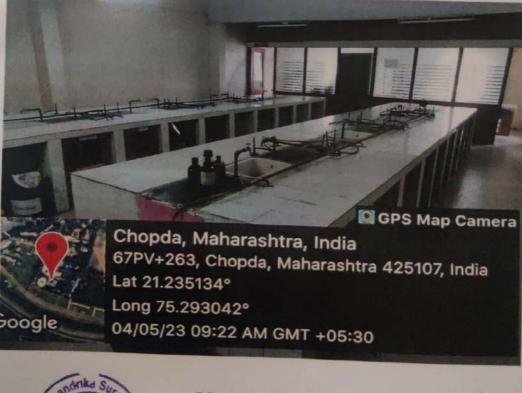

#### LIST OF LABARATORIES:

| Sr. No.             | Name of the Laboratories | Area in Sq.M | Building No.          |
|---------------------|--------------------------|--------------|-----------------------|
| 1.                  | Pharmacy Practice Lab    | 96.64        | 02                    |
| 2.                  | Pharmacology             | 101.26       | 02                    |
| 3.                  | Physical Pharmacy        | 101.01       | 02                    |
| 4.                  | Machine Room             | 114.37       | 01                    |
| 5.                  | D.P. Lab                 | 93.10        | 01                    |
| 6.                  | Language Lab             | 49.60        | 01                    |
| 7.                  | Pharm. Analysis          | 67.33        | 01                    |
| 8.                  | Pharm. Chemistry - I     | 91.00        | 01                    |
| 9.                  | Pharm. Chemistry- II     | 95.76        | 01                    |
| 10.                 | APHE                     | 91.00        | 01                    |
| 11.                 | Pharmacognosy            | 77.00        | 01                    |
| 12.                 | Pharmaceutics            | 92.05        | 01                    |
| 13.                 | Instrument Room (Shared) | 96.14        | 01                    |
|                     | Total Area               | 1166.26      | Carl Carry            |
|                     | PG                       |              | the second second     |
| 01                  | Pharmacognosy            | 96.63        | 01                    |
| 02                  | Pharmaceutics            | 72.10        | 01                    |
| 03                  | Quality Assurance        | 101.26       | 02                    |
| 04                  | Quality Assurance        | 101.01       | 02                    |
| 04                  | Total Area               | 371.00       |                       |
| The second          | Diplor                   |              |                       |
| 1.                  | Pharmaceutics            | 101.21       | 02 D.Pharm            |
| 2.                  | Pharmaceutical Chemistry | 101.21       | 02 D.Pharm            |
| 3.                  | Pharmacognosy            | 101.21       | a Barley and the      |
| 4.                  | Instrument Room          | 101.21       |                       |
| <del>4.</del><br>5. | Pharmacology             | 101.21       | a ferral and a second |
| 5.                  | A MARTING ON BY          | 404.84       |                       |